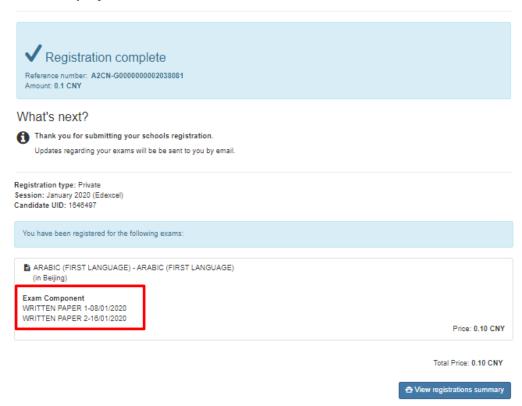

## **Step 11: Registration Completed**

## Online payment confirmation

- You will receive the confirmation email from the system and please check if all the information is correct.
- The Exam Confirmation Letter will be sent to your registered email address after the end of registration.
- You will receive the more exam details including exam time, venue information and important notice around 2 weeks before the exam via email.