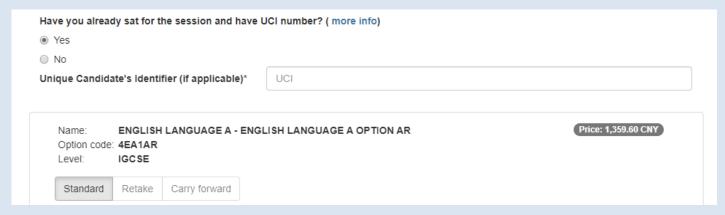

#### For Pearson Edexcel exams and OxfordAQA exams ONLY:

- If you sat for the Pearson Edexcel exam or OxfordAQA exam before, please click "Yes" and fill in the UCI number. If it is your first time to take the exam, please select "No".
- UCI (Unique Candidate Identifier) is a 13-digits code, e.g. 92902B210660Z. You can find the UCI in your pervious Statement of Entry or Provisional Statement of Result.
- The Pearson Edexcel and OxfordAQA exam have their own UCI number. You must fill in the correct UCI number in the registration. If you have more than one UCI number of one exam board, please contact us to merge UCI numbers.
- The "Standard" option is the default registration option of Pearson Edexcel exams and OxfordAQA exams.
- For IAS and IAL qualification, you must submit the correct cash-in code to receive an overall grade of each subject. Please refer to **Part3: Information Sheet** for more details about the cash-in rule.