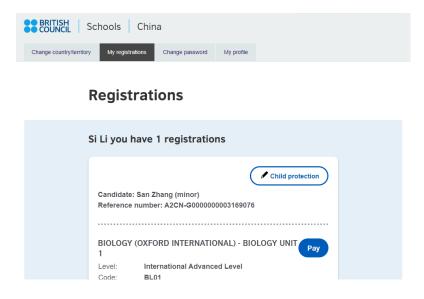

## **British Council Child Protection Policy:**

- Please read the British Council Child Protection Policy
- Please confirm if you are happy for your child to leave the exam premises unaccompanied at the end of the test?
  - o If you select "Yes I give my permission" you can proceed by clicking "next" button
  - o If you select "**No I want to specify who will pick them up**" please fill in the details of the person who will picked up the candidate. You may add more than one person. At the end of the examination, candidates need to wait in the designated area of the test center for pick up. Invigilator needs to check the identity of the pickup person then handover the candidate and the pickup person needs to sign for confirmation. On test day, the pick-up person should bring his/her ID card to the test center, please cooperate with the invigilator for this process. If you are confident that the candidate can leave the test center by themself, please select "Yes I give my permission".
  - o Please click on "The child will be over 18 at exams day" if the candidate will turn 18 years old on test day.

## **Step 06: Candidate identification**