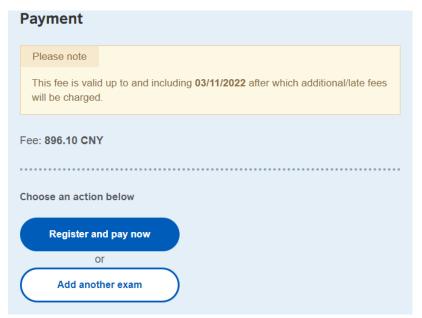

## **Step 8: Terms and conditions**

- Read and tick "I have read the terms and conditions".
- Click "Complete registration". [Do not confirm this step if you have not confirmed your registration or are not ready to pay.]

## Select payment method

- Please read the payment terms and refund policy before making the payment. You can find more details in Part 1: Registration
   Policy and Notice.
- Note the valid date of this fee
- Select "Pay online". Alipay is the only payment method available, please have your Alipay app ready.
- Click "Continue"