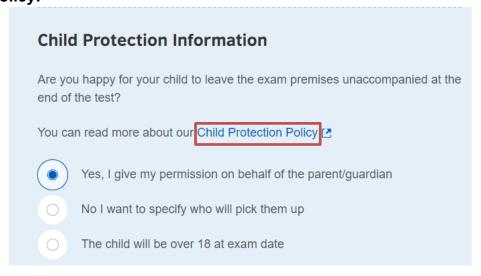

## **British Council Child Protection Policy:**

- Please read the British Council Child Protection Policy
- Please confirm if you are happy for your child to leave the exam premises unaccompanied at the end of the test?
  - o If you select "Yes I give my permission" you can proceed by clicking "next" button
  - o If you select "**No I want to specify who will pick them up**" please fill in the details of the person who will picked up the candidate. You may add more than one person. At the end of the examination, candidates need to wait in the designated area of the test center for pick up. Invigilator needs to check the identity of the pickup person then handover the candidate and the pickup person needs to sign for confirmation. On test day, the pick-up person should bring his/her ID card to the test center, please cooperate with the invigilator for this process. If you are confident that the candidate can leave the test center by themself, please select "Yes I give my permission".
  - o Please click on "The child will be over 18 at exams day" if the candidate will turn 18 years old on test day.