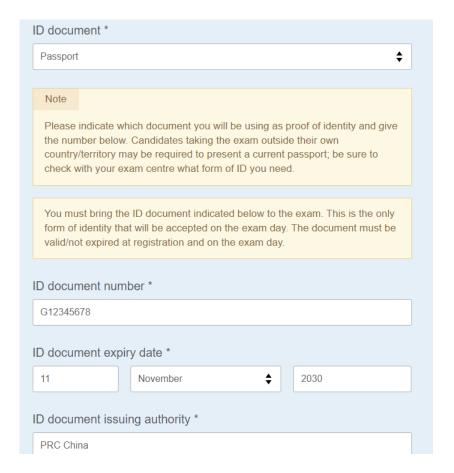

#### Identification Document:

- Passport
- National Identity Card
- Other

\*Candidate must bring the registered ID document on test day. The ID document must be original and not expired. Please find more details Part 1: Registration Policy and Notice.

- Identification Document Number
- Identification Document Expiry Date
- **Identification Document Issuing Authority**
- Name of any representative / agent (Not Compulsory)

- If you choose the option with carry forward (only applicable to A2 options and part of full A Level options), please select "Carry forward", and enter the center number, candidate number and session information of the test session that you achieved the AS result. If you choose to carry forward the AS results for two sessions, please fill in the latest one.
  - o For example: Previous center number is *CN004*, and previous candidate number is *0100*. This information can be found on the Statement of Entry or Provisional Statement of Result of the corresponding test session.
  - o Please note that AS level results are valid only for 13 months. For example, in Oct/Nov 2022 session, only AS results achieved in the May/June 2022 and Oct/Nov 2021 session are valid.
  - o If the option is both carry forward and retake, the pervious center number and candidate number of May/June session of the