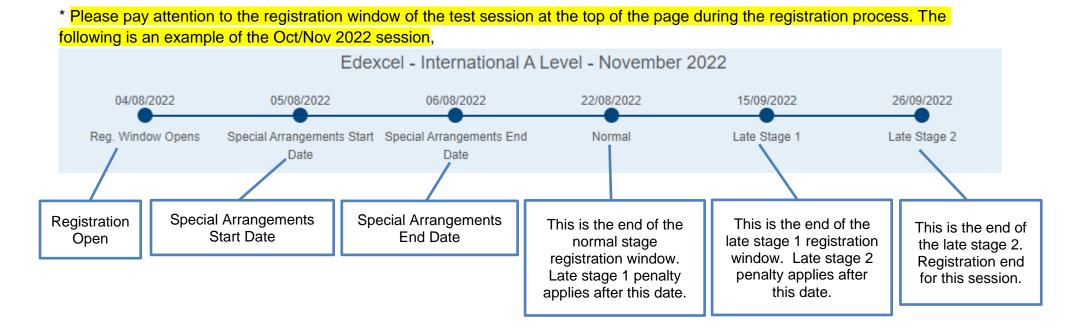

## Registration Deadline 各阶段报名缴费截止日期:

Standard Entry Deadline 正常阶段付费截止时间: 14/03/2023 17:00 (China local time 北京时间) 1st Stage Late Entry Deadline 第一阶段付费截止时间: 13/04/2023 17:00 (China local time 北京时间) 2nd Stage Late Entry Deadline 第二阶段付费截止时间: 17:00 (China local time 北京时间) 17/04/2023 Access Arrangements Application Deadline 特殊安排申请截止时间: 17:00 (China local time 北京时间) 14/03/2023