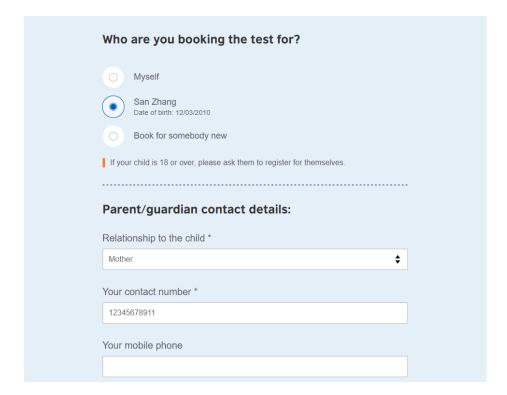

For candidates under 18 years old: It is very important for parents/guardians to read the following information carefully

- Parents/guardians register for candidates under 18 years old, select your child or "Book for somebody new". You can add no more
  than 5 children. If your child is 18 or over, please ask them to register for themselves.
- Parent/guardian contact details:
  - o Relationship to the child
  - o Your contact number: Contact information of the Parents/guardians.
  - o Your mobile phone: Contact information of the Parents/guardians.
- Fill in the candidate personal information with Child details.