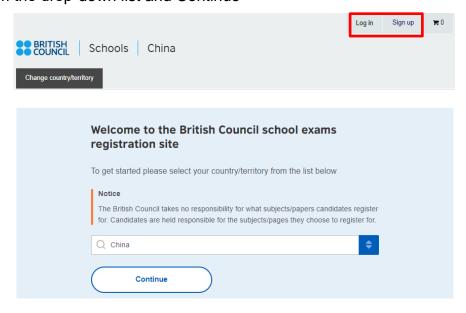

## Step 01: Log on

- Please access the webpage: https://schoolexams.britishcouncil.org through the Google Chrome
- Select the country "China" from the drop-down list and Continue

## Step 02: Log in or sign up

- Click Log in
- Existing Customer:
   Log in with your Email and Password

New Customer:

Click Sign Up to create your account

Please note: this website only allows adults over 18