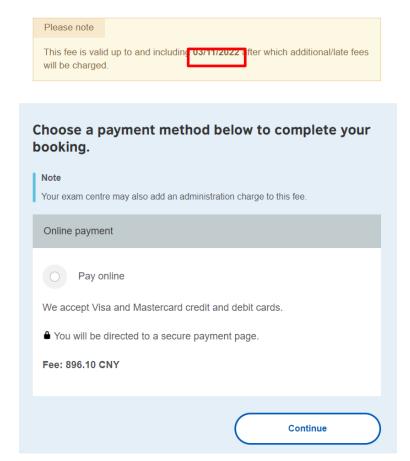

## Select payment method

- Please read the payment terms and refund policy before making the payment. You can find more details in Part 1: Registration
   Policy and Notice.
- Note the valid date of this fee
- Select "Pay online". Alipay is the only payment method available, please have your Alipay app ready.
- Click "Continue"