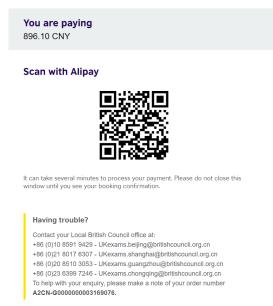

- Scan with Alipay China, the payment is valid for 75 minutes.
- If you have scanned the QR code while failed to make the payment, you can find the payment record in Alipay and continue the payment in 75 minutes.
- After the payment, the system may need a few minutes to complete payment confirmation. During this period, please do not click the "back" button or close / refresh the page.
- If you fail to scan the QR code or the payment is invalid, please find your order in "My registration" page and pay again.