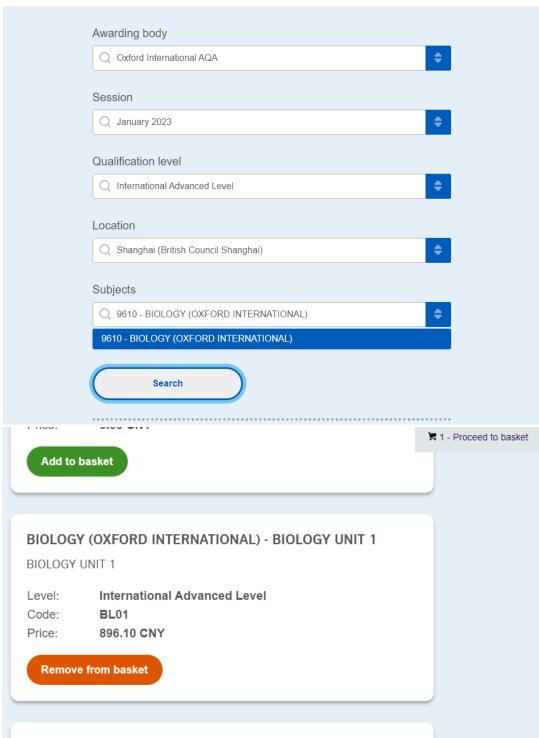

Step 03: Search for exams

- Awarding body: Select "Cambridge International", "Pearson Edexcel" or "OxfordAQA",
- **Session:** Select session, for example "Nov 2022"
- Qualification Level: Select "A-Level" or "IGCSE" (if you wish to register A2 Level and AS Level exams please choose "A-Level")
- Location: Select "Beijing", "Shanghai", "Guangzhou" or "Chongqing"
- Subjects: Select Subjects. For subject details, please check Part 3: Exam Information Sheet.
- Click "Search"
- Confirm the option and the price, then click "Add to basket" and "Proceed to Basket"

## Step 04: Confirm the subjects/options and the exam fee

- Click "Add Another Exam" to add more exams
- Click "Remove" to remove exams
- Click "Register and pay now" for payment

Please confirm the subject and exam time before submission and payment. For any exam with timetable clash issue, please refer to the details in **Part 1: Registration Policy and Notice.** 