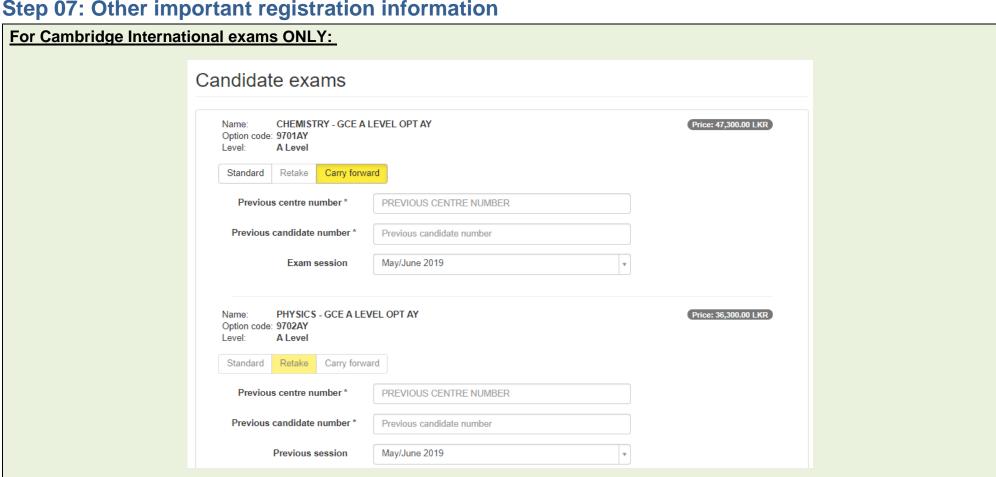

- Identification Document Number
- Identification Document Expiry Date
- **Identification Document Issuing Authority**
- Name of any representative / agent (Not Compulsory)

- If you choose the option with carry forward (only applicable to A2 options and part of full A Level options), please select "Carry forward", and enter the center number, candidate number and session information of the test session that you achieved the AS result. If you choose to carry forward the AS results for two sessions, please fill in the latest one.
  - o For example: Previous center number is *CN004*, and previous candidate number is *0100*. This information can be found on the Statement of Entry or Provisional Statement of Result of the corresponding test session.
  - o Please note that AS level results are valid only for 13 months. For example, in Oct/Nov 2022 session, only AS results achieved in the May/June 2022 and Oct/Nov 2021 session are valid.
  - o If the option is both carry forward and retake, the pervious center number and candidate number of May/June session of the

same year should be entered by default. If you would like to carry forward the AS result achieved in Oct/Nov session, please send us the relevant information via email.

- [Only applicable to Oct/Nov exam series] If you tick the "Retake" in Step 4, the subject will be selected "Retake" by default here. You need to enter the previous center number, candidate number and test season information here.
  - Previous center number and previous candidate number must be the information of the May/June session of the same year;
     This information can be found on the Statement of Entry or Provisional Statement of Result.
  - o Previous session is the May/June session of the same year by default and cannot be changed.
- Your registration will be failed if you do not have AS result, or your AS result is expired or carried forward to the wrong combination.
- If you tick the retake incorrectly, you will be asked to pay the late entry penalty.